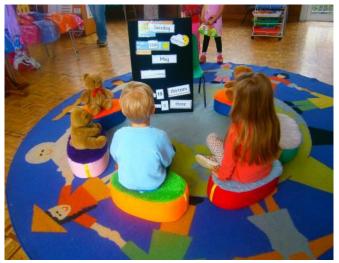

# Welcome to Tandridge Village Pre-School





#### Who We Are ....



Emma
Heyburn
Pre-School
Manager,
SENDCo and
Safeguarding
Lead.



Amanda Kozminski Deputy Pre-School Manager and Forest School Leader



Nicola Oldfield Pre-School Assistant



Hayley Dawson Pre-School Assistant



Angeles
Penovich
Pre-School
Assistant





### Who We Are....



Heidi Brothers
Pre-School
Assistant



Alice Edwards
Pre-School
Assistant



Georgina Paul Pre-School Assistant



Annette Faulkner Pre-School Assistant – bank staff



Shelley Standage Pre-School Assistant bank staff



Becky
Bartholomew
Pre-School
Assistant Bank Staff



Vicky Denyer Pre-School Administrator



## Where You Play & Learn



























# Fun Things To Do















### Our Forest School

















### What You Need To Bring





Please make sure that everything you bring to Pre-School is clearly labelled with your name, so things don't get muddled up.