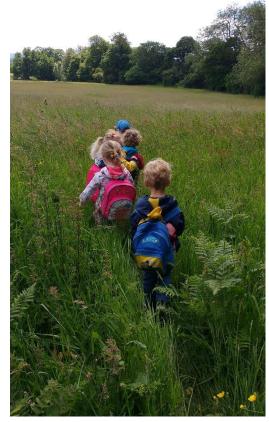

# Welcome to Tandridge Village Pre-School





#### Who We Are ....



Emma
Heyburn
Pre-School
Manager,
SENDCo and
Safeguarding
Lead.



Amanda Kozminski Deputy Pre-School Manager and Forest School Leader



Nicola Oldfield Pre-School Assistant



Hayley Dawson Pre-School Assistant



Angeles
Penovich
Pre-School
Assistant





### Who We Are....



Heidi Brothers
Pre-School
Assistant



Alice Edwards
Pre-School
Assistant



Georgina Paul Pre-School Assistant



Annette Faulkner Pre-School Assistant – bank staff



Shelley Standage Pre-School Assistant bank staff



Becky
Bartholomew
Pre-School
Assistant Bank Staff



Vicky Denyer Pre-School Administrator



## Where You Play & Learn



























# Fun Things To Do















### Our Forest School

















### What You Need To Bring





Please make sure that everything you bring to Pre-School is clearly labelled with your name, so things don't get muddled up.