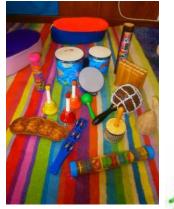

# Welcome to Tandridge Village Pre-School





#### Who We Are ....



Emma
Heyburn
Pre-School
Manager,
SENDCo and
Safeguarding
Lead.



Amanda Kozminski Deputy Pre-School Manager and Forest School Leader



Nicola Oldfield Pre-School Assistant



Hayley Dawson Pre-School Assistant



Angeles
Penovich
Pre-School
Assistant





### Who We Are....



Heidi Brothers
Pre-School
Assistant



Alice Edwards
Pre-School
Assistant



Georgina Paul Pre-School Assistant



Annette Faulkner Pre-School Assistant – bank staff



Shelley Standage Pre-School Assistant bank staff



Becky
Bartholomew
Pre-School
Assistant Bank Staff



Vicky Denyer Pre-School Administrator



## Where You Play & Learn



























# Fun Things To Do















### Our Forest School

















### What You Need To Bring





Please make sure that everything you bring to Pre-School is clearly labelled with your name, so things don't get muddled up.