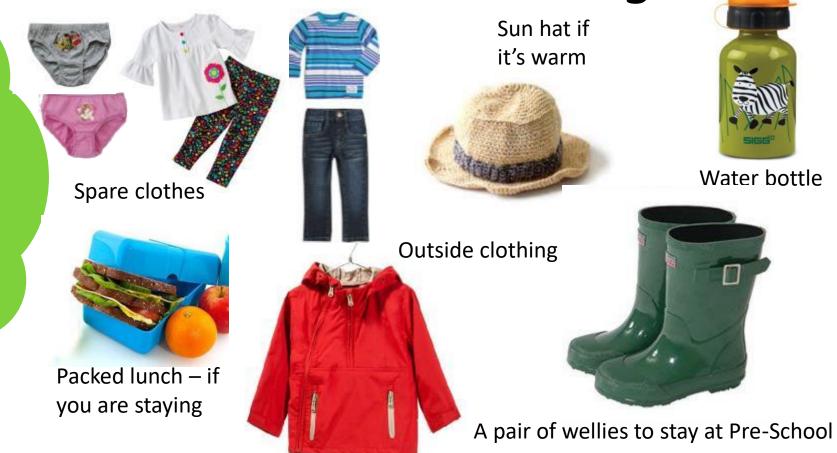

### What You Need To Bring

Please make sure that everything you bring to Pre-School is clearly labelled with your name, so things don't get muddled up.