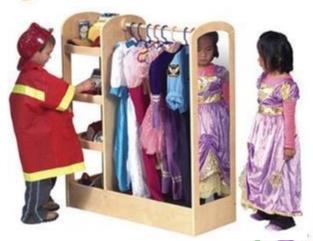

# Welcome to Tandridge Village Pre-School





#### Who We Are ....



Emma
Heyburn
Pre-School
Manager,
SENDCo and
Safeguarding
Lead.



Amanda Kozminski Deputy Pre-School Manager and Forest School Leader



Nicola Oldfield Pre-School Assistant



Hayley Dawson Pre-School Assistant



Angeles
Penovich
Pre-School
Assistant





### Who We Are....



Heidi Brothers
Pre-School
Assistant



Alice Edwards
Pre-School
Assistant



Georgina Paul Pre-School Assistant



Annette Faulkner Pre-School Assistant – bank staff



Shelley Standage Pre-School Assistant bank staff



Becky
Bartholomew
Pre-School
Assistant Bank Staff



Vicky Denyer Pre-School Administrator



## Where You Play & Learn



























# Fun Things To Do















### Our Forest School

















### What You Need To Bring





Please make sure that everything you bring to Pre-School is clearly labelled with your name, so things don't get muddled up.