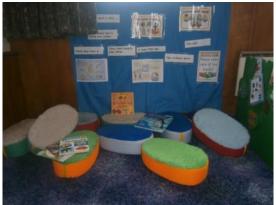

# Welcome to Tandridge Village Pre-School





#### Who We Are ....



Emma
Heyburn
Pre-School
Manager,
SENDCo and
Safeguarding
Lead.



Amanda Kozminski Deputy Pre-School Manager and Forest School Leader



Nicola Oldfield Pre-School Assistant



Hayley Dawson Pre-School Assistant



Angeles
Penovich
Pre-School
Assistant





### Who We Are....



Heidi Brothers
Pre-School
Assistant



Alice Edwards
Pre-School
Assistant



Georgina Paul Pre-School Assistant



Annette Faulkner Pre-School Assistant – bank staff



Shelley Standage Pre-School Assistant bank staff



Becky
Bartholomew
Pre-School
Assistant Bank Staff



Vicky Denyer Pre-School Administrator



## Where You Play & Learn



























# Fun Things To Do















### Our Forest School

















### What You Need To Bring





Please make sure that everything you bring to Pre-School is clearly labelled with your name, so things don't get muddled up.